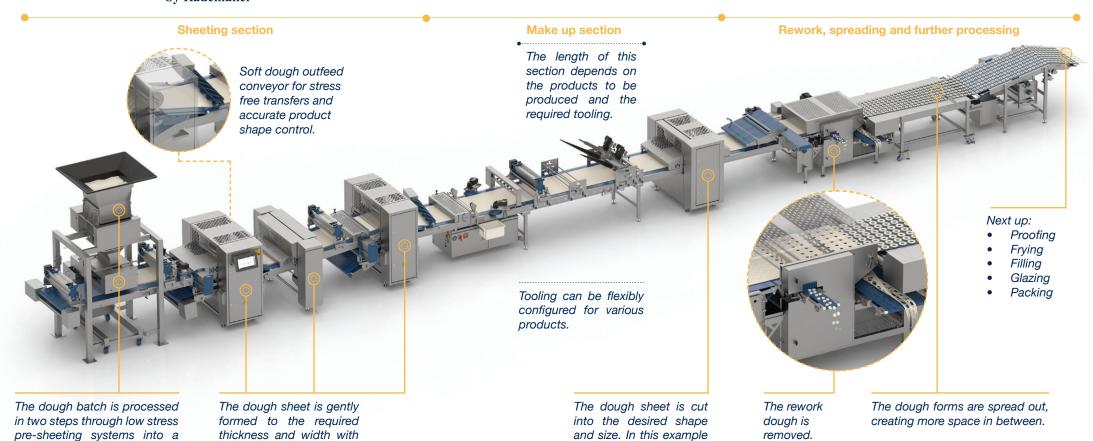

## Dough and shape

quick reducer, cross roller

and gauging station.

continuous high quality dough

sheet.

- Soft dough processing ensures a low stress high quality dough structure for the most delicious soft bite.
- Process technology ensures consistent proofing and frying of products, resulting in perfectly shaped and appealing products.

ring donuts.

### Minimum rework dough

Minimum rework thanks to our unique dough rework removal system.

- Highly reliable and durable conveyors with optimum support of the final products.
- Perfect alignment by positive driven belt for removal of donut centres.