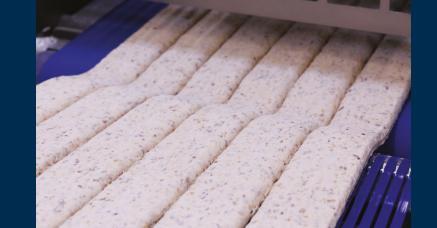

## Dough types

quick reducer, cross roller

and gauging station.

sheet while retaining

gas.

- Thanks to the innovative pre sheeting system, the Radini production line is suitable for handling both firm and soft fermented doughs. Processing doughs containing, for example fruit and nuts are possible as well.
- A consistent, low stress, high quality dough structure is achieved by gentle dough handling.

# 'Zero' rework dough

- Optimum use of the dough sheet width by enclosing it. Therefore 'zero' rework dough can be achieved.
- Fast and easy defined sheet width adjustment thanks to exchangeable rollers.