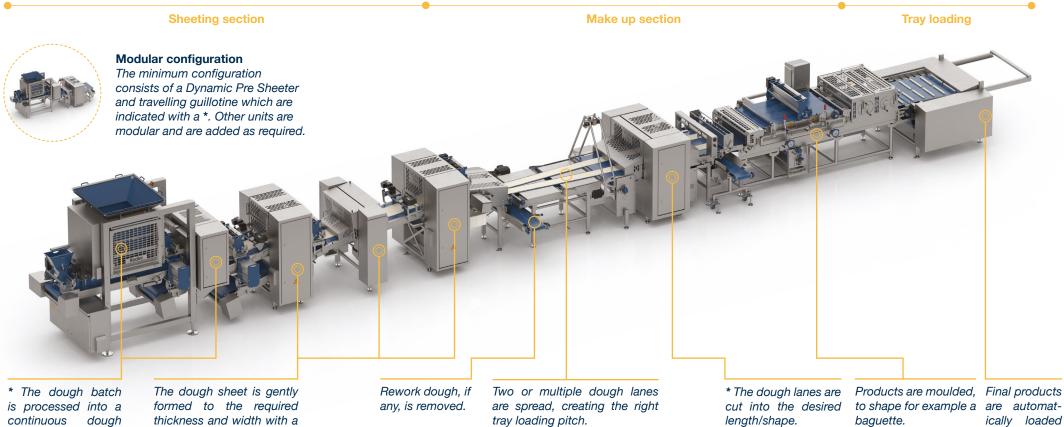

## Dough types

quick reducer, cross roller

and gauging station.

sheet while retaining

gas.

- Thanks to the innovative pre sheeting system, the Radini production line is suitable for handling both firm and soft fermented doughs. Processing doughs containing, for example fruit and nuts are possible as well.
- A consistent, low stress, high quality dough structure is achieved by gentle dough handling.

# 'Zero' rework dough

- Optimum use of the dough sheet width by enclosing it. Therefore 'zero' rework dough can be achieved.
- Fast and easy defined sheet width adjustment thanks to exchangeable rollers.